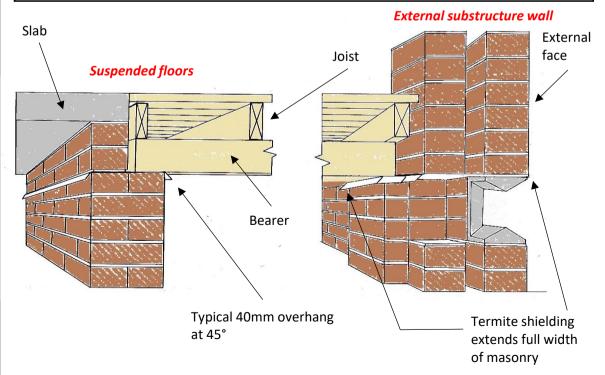

## **Application**

Carlray Termite Shielding forms a physical barrier to termites & white ants. Installed on all subfloor structures on which termites might gain concealed access, such as piers, stumps & walls bellow the underside of floor framing member or suspended concrete slab. Carlray has a wide range of sizes to suit most applications. We also manufacture special sizes on request.