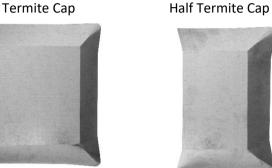

Ph: 02 9542 4888 Email: info@carlray.com.au Web: www.carlray.com.au

| COMPLIES TO AUSTRALIAN                                                                                                                                                                                                                                                                                                                                                                                                                                                                                                                                                                                                                                                                                                                                                                                                                                                                                                                                                                                                                                                                                                                                                                                                                                                                                                                                                                                                                                                                                                                                                                                                                                                                                                                                                                                                                                                                                                                                                                                                                                                                                                         | COMPLIES TO AUSTRALIAN STANDARD FOR TERMITE MANAGEMENT AS 3660.1:2014 |          |                         |                      |  |  |
|--------------------------------------------------------------------------------------------------------------------------------------------------------------------------------------------------------------------------------------------------------------------------------------------------------------------------------------------------------------------------------------------------------------------------------------------------------------------------------------------------------------------------------------------------------------------------------------------------------------------------------------------------------------------------------------------------------------------------------------------------------------------------------------------------------------------------------------------------------------------------------------------------------------------------------------------------------------------------------------------------------------------------------------------------------------------------------------------------------------------------------------------------------------------------------------------------------------------------------------------------------------------------------------------------------------------------------------------------------------------------------------------------------------------------------------------------------------------------------------------------------------------------------------------------------------------------------------------------------------------------------------------------------------------------------------------------------------------------------------------------------------------------------------------------------------------------------------------------------------------------------------------------------------------------------------------------------------------------------------------------------------------------------------------------------------------------------------------------------------------------------|-----------------------------------------------------------------------|----------|-------------------------|----------------------|--|--|
| TERMITE SHIELDING                                                                                                                                                                                                                                                                                                                                                                                                                                                                                                                                                                                                                                                                                                                                                                                                                                                                                                                                                                                                                                                                                                                                                                                                                                                                                                                                                                                                                                                                                                                                                                                                                                                                                                                                                                                                                                                                                                                                                                                                                                                                                                              | SIZE FINISH                                                           | Pack     | CODE                    | UNIT                 |  |  |
| CONTINUOUS                                                                                                                                                                                                                                                                                                                                                                                                                                                                                                                                                                                                                                                                                                                                                                                                                                                                                                                                                                                                                                                                                                                                                                                                                                                                                                                                                                                                                                                                                                                                                                                                                                                                                                                                                                                                                                                                                                                                                                                                                                                                                                                     | GALV Z275                                                             |          |                         |                      |  |  |
|                                                                                                                                                                                                                                                                                                                                                                                                                                                                                                                                                                                                                                                                                                                                                                                                                                                                                                                                                                                                                                                                                                                                                                                                                                                                                                                                                                                                                                                                                                                                                                                                                                                                                                                                                                                                                                                                                                                                                                                                                                                                                                                                | 1800x170mm 115x55                                                     | 10       | 85038                   | Lgth                 |  |  |
|                                                                                                                                                                                                                                                                                                                                                                                                                                                                                                                                                                                                                                                                                                                                                                                                                                                                                                                                                                                                                                                                                                                                                                                                                                                                                                                                                                                                                                                                                                                                                                                                                                                                                                                                                                                                                                                                                                                                                                                                                                                                                                                                | 2400x170mm 115x55                                                     | 10       | 85041                   | Lgth                 |  |  |
|                                                                                                                                                                                                                                                                                                                                                                                                                                                                                                                                                                                                                                                                                                                                                                                                                                                                                                                                                                                                                                                                                                                                                                                                                                                                                                                                                                                                                                                                                                                                                                                                                                                                                                                                                                                                                                                                                                                                                                                                                                                                                                                                | 3600x170mm 115x55                                                     | 10       | 85054                   | Lgth                 |  |  |
|                                                                                                                                                                                                                                                                                                                                                                                                                                                                                                                                                                                                                                                                                                                                                                                                                                                                                                                                                                                                                                                                                                                                                                                                                                                                                                                                                                                                                                                                                                                                                                                                                                                                                                                                                                                                                                                                                                                                                                                                                                                                                                                                | 1800x225mm 55x115x55                                                  | 10       | 85067                   | Lgth                 |  |  |
|                                                                                                                                                                                                                                                                                                                                                                                                                                                                                                                                                                                                                                                                                                                                                                                                                                                                                                                                                                                                                                                                                                                                                                                                                                                                                                                                                                                                                                                                                                                                                                                                                                                                                                                                                                                                                                                                                                                                                                                                                                                                                                                                | 2400x225mm 55x115x55                                                  | 10       | 85070                   | Lgth                 |  |  |
|                                                                                                                                                                                                                                                                                                                                                                                                                                                                                                                                                                                                                                                                                                                                                                                                                                                                                                                                                                                                                                                                                                                                                                                                                                                                                                                                                                                                                                                                                                                                                                                                                                                                                                                                                                                                                                                                                                                                                                                                                                                                                                                                | 3600x225mm 55x115x55                                                  | 5        | 85083                   | Lgth                 |  |  |
| WA THE THE PARTY OF THE PARTY O | <b>1800x285mm</b> 230x55                                              | 5        | 85096                   | Lgth                 |  |  |
|                                                                                                                                                                                                                                                                                                                                                                                                                                                                                                                                                                                                                                                                                                                                                                                                                                                                                                                                                                                                                                                                                                                                                                                                                                                                                                                                                                                                                                                                                                                                                                                                                                                                                                                                                                                                                                                                                                                                                                                                                                                                                                                                | <b>2400x285mm</b> 230x55                                              | 5        | 85106                   | Lgth                 |  |  |
|                                                                                                                                                                                                                                                                                                                                                                                                                                                                                                                                                                                                                                                                                                                                                                                                                                                                                                                                                                                                                                                                                                                                                                                                                                                                                                                                                                                                                                                                                                                                                                                                                                                                                                                                                                                                                                                                                                                                                                                                                                                                                                                                | <b>1800x340mm</b> 55x230x55                                           | 5        | 85122                   | Lgth                 |  |  |
|                                                                                                                                                                                                                                                                                                                                                                                                                                                                                                                                                                                                                                                                                                                                                                                                                                                                                                                                                                                                                                                                                                                                                                                                                                                                                                                                                                                                                                                                                                                                                                                                                                                                                                                                                                                                                                                                                                                                                                                                                                                                                                                                | <b>2400x340mm</b> 55x230x55                                           | 5        | 85135                   | Lgth                 |  |  |
|                                                                                                                                                                                                                                                                                                                                                                                                                                                                                                                                                                                                                                                                                                                                                                                                                                                                                                                                                                                                                                                                                                                                                                                                                                                                                                                                                                                                                                                                                                                                                                                                                                                                                                                                                                                                                                                                                                                                                                                                                                                                                                                                | <b>1800x390mm</b> 55x280x55                                           | 5        | 85229                   | Lgth                 |  |  |
|                                                                                                                                                                                                                                                                                                                                                                                                                                                                                                                                                                                                                                                                                                                                                                                                                                                                                                                                                                                                                                                                                                                                                                                                                                                                                                                                                                                                                                                                                                                                                                                                                                                                                                                                                                                                                                                                                                                                                                                                                                                                                                                                | <b>2400x390mm</b> 55x280x55                                           | 5        | 85245                   | Lgth                 |  |  |
|                                                                                                                                                                                                                                                                                                                                                                                                                                                                                                                                                                                                                                                                                                                                                                                                                                                                                                                                                                                                                                                                                                                                                                                                                                                                                                                                                                                                                                                                                                                                                                                                                                                                                                                                                                                                                                                                                                                                                                                                                                                                                                                                | <b>1800x335mm</b> 280x55                                              | 5        | 85287                   | Lgth                 |  |  |
|                                                                                                                                                                                                                                                                                                                                                                                                                                                                                                                                                                                                                                                                                                                                                                                                                                                                                                                                                                                                                                                                                                                                                                                                                                                                                                                                                                                                                                                                                                                                                                                                                                                                                                                                                                                                                                                                                                                                                                                                                                                                                                                                | <b>2400x335mm</b> 280x55                                              | 5        | 85290                   | Lgth                 |  |  |
| TERMITE CAPS                                                                                                                                                                                                                                                                                                                                                                                                                                                                                                                                                                                                                                                                                                                                                                                                                                                                                                                                                                                                                                                                                                                                                                                                                                                                                                                                                                                                                                                                                                                                                                                                                                                                                                                                                                                                                                                                                                                                                                                                                                                                                                                   | GALV Z275                                                             |          |                         |                      |  |  |
|                                                                                                                                                                                                                                                                                                                                                                                                                                                                                                                                                                                                                                                                                                                                                                                                                                                                                                                                                                                                                                                                                                                                                                                                                                                                                                                                                                                                                                                                                                                                                                                                                                                                                                                                                                                                                                                                                                                                                                                                                                                                                                                                | 230 x 230mm full<br>230 x 115mm half<br>350 x 350mm full              | 10<br>10 | 85180<br>85193<br>85205 | Each<br>Each<br>Each |  |  |
|                                                                                                                                                                                                                                                                                                                                                                                                                                                                                                                                                                                                                                                                                                                                                                                                                                                                                                                                                                                                                                                                                                                                                                                                                                                                                                                                                                                                                                                                                                                                                                                                                                                                                                                                                                                                                                                                                                                                                                                                                                                                                                                                | 125 x 125mm full                                                      | 10       | 86008                   | Each                 |  |  |
|                                                                                                                                                                                                                                                                                                                                                                                                                                                                                                                                                                                                                                                                                                                                                                                                                                                                                                                                                                                                                                                                                                                                                                                                                                                                                                                                                                                                                                                                                                                                                                                                                                                                                                                                                                                                                                                                                                                                                                                                                                                                                                                                | 100 x 100mm full                                                      | 10       | 86053                   | Each                 |  |  |