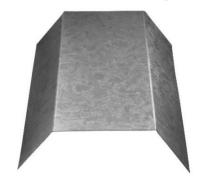

Full Cont Termite Shielding

Half Cont Termite Shielding

| SPECIFICATIONS                                |                    |                    |  |  |
|-----------------------------------------------|--------------------|--------------------|--|--|
| Galvanized Coating                            | Material Thickness | Sizes              |  |  |
| Z275                                          | 0.5mm +            | 1.8m / 2.4m / 3.6m |  |  |
| Note: Galvanized in compliance to AS/NZS 4680 |                    |                    |  |  |