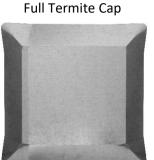

Ph: 02 9542 4888 Email: info@carlray.com.au Web: www.carlray.com.au

| COMPLIES TO AUSTRALIAN                                                                                                                                                                                                                                                                                                                                                                                                                                                                                                                                                                                                                                                                                                                                                                                                                                                                                                                                                                                                                                                                                                                                                                                                                                                                                                                                                                                                                                                                                                                                                                                                                                                                                                                                                                                                                                                                                                                                                                                                                                                                                                         | COMPLIES TO AUSTRALIAN STANDARD FOR TERMITE MANAGEMENT AS 3660.1:2014 |          |                         |                      |  |  |
|--------------------------------------------------------------------------------------------------------------------------------------------------------------------------------------------------------------------------------------------------------------------------------------------------------------------------------------------------------------------------------------------------------------------------------------------------------------------------------------------------------------------------------------------------------------------------------------------------------------------------------------------------------------------------------------------------------------------------------------------------------------------------------------------------------------------------------------------------------------------------------------------------------------------------------------------------------------------------------------------------------------------------------------------------------------------------------------------------------------------------------------------------------------------------------------------------------------------------------------------------------------------------------------------------------------------------------------------------------------------------------------------------------------------------------------------------------------------------------------------------------------------------------------------------------------------------------------------------------------------------------------------------------------------------------------------------------------------------------------------------------------------------------------------------------------------------------------------------------------------------------------------------------------------------------------------------------------------------------------------------------------------------------------------------------------------------------------------------------------------------------|-----------------------------------------------------------------------|----------|-------------------------|----------------------|--|--|
| TERMITE SHIELDING                                                                                                                                                                                                                                                                                                                                                                                                                                                                                                                                                                                                                                                                                                                                                                                                                                                                                                                                                                                                                                                                                                                                                                                                                                                                                                                                                                                                                                                                                                                                                                                                                                                                                                                                                                                                                                                                                                                                                                                                                                                                                                              | SIZE FINISH                                                           | Pack     | CODE                    | UNIT                 |  |  |
| CONTINUOUS                                                                                                                                                                                                                                                                                                                                                                                                                                                                                                                                                                                                                                                                                                                                                                                                                                                                                                                                                                                                                                                                                                                                                                                                                                                                                                                                                                                                                                                                                                                                                                                                                                                                                                                                                                                                                                                                                                                                                                                                                                                                                                                     | GALV Z275                                                             |          |                         |                      |  |  |
|                                                                                                                                                                                                                                                                                                                                                                                                                                                                                                                                                                                                                                                                                                                                                                                                                                                                                                                                                                                                                                                                                                                                                                                                                                                                                                                                                                                                                                                                                                                                                                                                                                                                                                                                                                                                                                                                                                                                                                                                                                                                                                                                | 1800x170mm 115x55                                                     | 10       | 85038                   | Lgth                 |  |  |
|                                                                                                                                                                                                                                                                                                                                                                                                                                                                                                                                                                                                                                                                                                                                                                                                                                                                                                                                                                                                                                                                                                                                                                                                                                                                                                                                                                                                                                                                                                                                                                                                                                                                                                                                                                                                                                                                                                                                                                                                                                                                                                                                | 2400x170mm 115x55                                                     | 10       | 85041                   | Lgth                 |  |  |
|                                                                                                                                                                                                                                                                                                                                                                                                                                                                                                                                                                                                                                                                                                                                                                                                                                                                                                                                                                                                                                                                                                                                                                                                                                                                                                                                                                                                                                                                                                                                                                                                                                                                                                                                                                                                                                                                                                                                                                                                                                                                                                                                | 3600x170mm 115x55                                                     | 10       | 85054                   | Lgth                 |  |  |
|                                                                                                                                                                                                                                                                                                                                                                                                                                                                                                                                                                                                                                                                                                                                                                                                                                                                                                                                                                                                                                                                                                                                                                                                                                                                                                                                                                                                                                                                                                                                                                                                                                                                                                                                                                                                                                                                                                                                                                                                                                                                                                                                | 1800x225mm 55x115x55                                                  | 10       | 85067                   | Lgth                 |  |  |
|                                                                                                                                                                                                                                                                                                                                                                                                                                                                                                                                                                                                                                                                                                                                                                                                                                                                                                                                                                                                                                                                                                                                                                                                                                                                                                                                                                                                                                                                                                                                                                                                                                                                                                                                                                                                                                                                                                                                                                                                                                                                                                                                | 2400x225mm 55x115x55                                                  | 10       | 85070                   | Lgth                 |  |  |
|                                                                                                                                                                                                                                                                                                                                                                                                                                                                                                                                                                                                                                                                                                                                                                                                                                                                                                                                                                                                                                                                                                                                                                                                                                                                                                                                                                                                                                                                                                                                                                                                                                                                                                                                                                                                                                                                                                                                                                                                                                                                                                                                | 3600x225mm 55x115x55                                                  | 5        | 85083                   | Lgth                 |  |  |
| WA THE THE PARTY OF THE PARTY O | <b>1800x285mm</b> 230x55                                              | 5        | 85096                   | Lgth                 |  |  |
|                                                                                                                                                                                                                                                                                                                                                                                                                                                                                                                                                                                                                                                                                                                                                                                                                                                                                                                                                                                                                                                                                                                                                                                                                                                                                                                                                                                                                                                                                                                                                                                                                                                                                                                                                                                                                                                                                                                                                                                                                                                                                                                                | <b>2400x285mm</b> 230x55                                              | 5        | 85106                   | Lgth                 |  |  |
|                                                                                                                                                                                                                                                                                                                                                                                                                                                                                                                                                                                                                                                                                                                                                                                                                                                                                                                                                                                                                                                                                                                                                                                                                                                                                                                                                                                                                                                                                                                                                                                                                                                                                                                                                                                                                                                                                                                                                                                                                                                                                                                                | <b>1800x340mm</b> 55x230x55                                           | 5        | 85122                   | Lgth                 |  |  |
|                                                                                                                                                                                                                                                                                                                                                                                                                                                                                                                                                                                                                                                                                                                                                                                                                                                                                                                                                                                                                                                                                                                                                                                                                                                                                                                                                                                                                                                                                                                                                                                                                                                                                                                                                                                                                                                                                                                                                                                                                                                                                                                                | <b>2400x340mm</b> 55x230x55                                           | 5        | 85135                   | Lgth                 |  |  |
|                                                                                                                                                                                                                                                                                                                                                                                                                                                                                                                                                                                                                                                                                                                                                                                                                                                                                                                                                                                                                                                                                                                                                                                                                                                                                                                                                                                                                                                                                                                                                                                                                                                                                                                                                                                                                                                                                                                                                                                                                                                                                                                                | <b>1800x390mm</b> 55x280x55                                           | 5        | 85229                   | Lgth                 |  |  |
|                                                                                                                                                                                                                                                                                                                                                                                                                                                                                                                                                                                                                                                                                                                                                                                                                                                                                                                                                                                                                                                                                                                                                                                                                                                                                                                                                                                                                                                                                                                                                                                                                                                                                                                                                                                                                                                                                                                                                                                                                                                                                                                                | <b>2400x390mm</b> 55x280x55                                           | 5        | 85245                   | Lgth                 |  |  |
|                                                                                                                                                                                                                                                                                                                                                                                                                                                                                                                                                                                                                                                                                                                                                                                                                                                                                                                                                                                                                                                                                                                                                                                                                                                                                                                                                                                                                                                                                                                                                                                                                                                                                                                                                                                                                                                                                                                                                                                                                                                                                                                                | <b>1800x335mm</b> 280x55                                              | 5        | 85287                   | Lgth                 |  |  |
|                                                                                                                                                                                                                                                                                                                                                                                                                                                                                                                                                                                                                                                                                                                                                                                                                                                                                                                                                                                                                                                                                                                                                                                                                                                                                                                                                                                                                                                                                                                                                                                                                                                                                                                                                                                                                                                                                                                                                                                                                                                                                                                                | <b>2400x335mm</b> 280x55                                              | 5        | 85290                   | Lgth                 |  |  |
| TERMITE CAPS                                                                                                                                                                                                                                                                                                                                                                                                                                                                                                                                                                                                                                                                                                                                                                                                                                                                                                                                                                                                                                                                                                                                                                                                                                                                                                                                                                                                                                                                                                                                                                                                                                                                                                                                                                                                                                                                                                                                                                                                                                                                                                                   | GALV Z275                                                             |          |                         |                      |  |  |
|                                                                                                                                                                                                                                                                                                                                                                                                                                                                                                                                                                                                                                                                                                                                                                                                                                                                                                                                                                                                                                                                                                                                                                                                                                                                                                                                                                                                                                                                                                                                                                                                                                                                                                                                                                                                                                                                                                                                                                                                                                                                                                                                | 230 x 230mm full<br>230 x 115mm half<br>350 x 350mm full              | 10<br>10 | 85180<br>85193<br>85205 | Each<br>Each<br>Each |  |  |
|                                                                                                                                                                                                                                                                                                                                                                                                                                                                                                                                                                                                                                                                                                                                                                                                                                                                                                                                                                                                                                                                                                                                                                                                                                                                                                                                                                                                                                                                                                                                                                                                                                                                                                                                                                                                                                                                                                                                                                                                                                                                                                                                | 125 x 125mm full                                                      | 10       | 86008                   | Each                 |  |  |
|                                                                                                                                                                                                                                                                                                                                                                                                                                                                                                                                                                                                                                                                                                                                                                                                                                                                                                                                                                                                                                                                                                                                                                                                                                                                                                                                                                                                                                                                                                                                                                                                                                                                                                                                                                                                                                                                                                                                                                                                                                                                                                                                | 100 x 100mm full                                                      | 10       | 86053                   | Each                 |  |  |