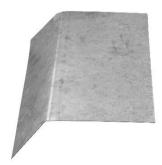

Full Cont Termite Shielding

Half Cont Termite Shielding

| SPECIFICATIONS                                |                    |                    |  |  |
|-----------------------------------------------|--------------------|--------------------|--|--|
| Galvanized Coating                            | Material Thickness | Sizes              |  |  |
| Z275                                          | 0.5mm +            | 1.8m / 2.4m / 3.6m |  |  |
| Note: Galvanized in compliance to AS/NZS 4680 |                    |                    |  |  |