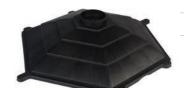

#### Soakwell - Lid

Product Code: 000866 Weight: 1.4kg

Soakwell - Enviro Pack complete with 1x Soakwell Base, 1x Soakwell Lid,

Base, 1x Soakwell Lid, 1x Soakwell Sock, 1x 6m Stretch Drain 100mm Solid

Product Code: 000017
Weight: 6.7kg