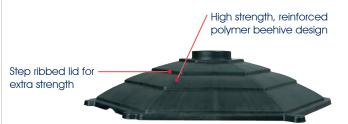

# **RELN Soakwell**

- Light-weight and easy to install
- Strong beehive design, manufactured in high strength reinforced polymer
- Easy to assemble
- Designed to withstand ground pressure
- Drainage slots provide maximum water flow to surrounding soil

- Lightweight, easier to install
- Strong beehive design, manufactured in high strength reinforced polymer
- Easy to assemble
- Designed to withstand ground pressure
- Drainage slots designed to provide maximum water flow to surrounding soil

#### Q2. Why is it a beehive shape?

A. The beehive shape allows the Soakwell to withstand ground pressure.