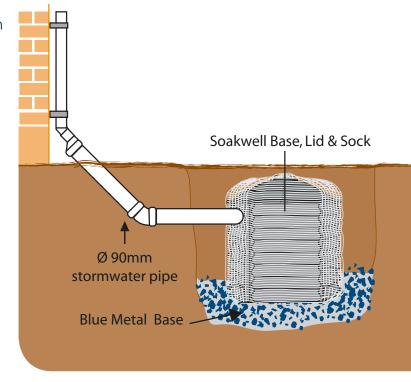

## Soakwell

RELN Soakwell quickly clears water in sandy soil. Ideal for distributing surfacewater from down pipes into the ground and surrounding soil, Soakwell consists of a base, lid and sock with knockout centre or bottom inlet/outlet for controlled flow.

#### Q3. Can more than 1 Soakwell be aligned?

A. Yes. The Soakwell has multiple outlets that can be knocked out for the attachment of another Soakwell.

#### Q4. Why do I need a Soakwell Sock?

A. The Soakwell Sock stops sand entering the Soakwell. It also eliminates the need to backfill with blue metal aggregate.