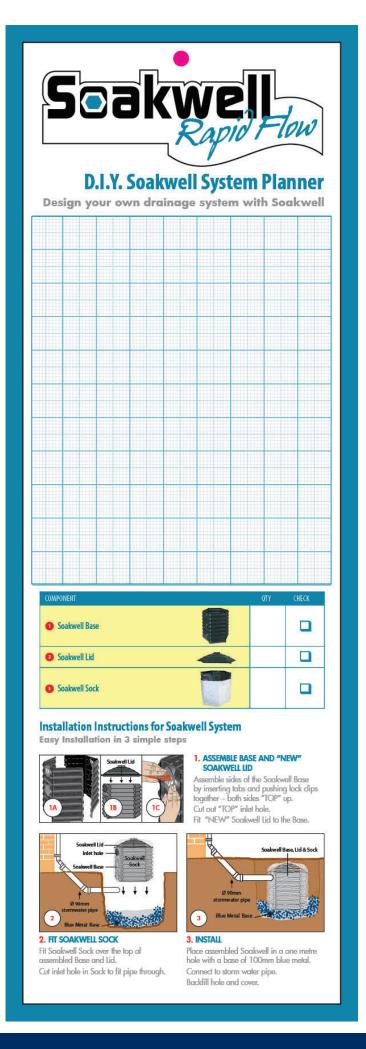

## Soakwell

RELN Soakwell quickly clears water in sandy soil. Ideal for distributing surfacewater from down pipes into the ground and surrounding soil, Soakwell consists of a base, lid and sock with knockout centre or bottom inlet/outlet for controlled flow.

Range: Soakwell Base, Lid, Sock, Enviro Pack

Display: Hang Pads available

#### Soakwell - Base

Product Code: 000865

Weight: 3kg

Soakwell - Sock

Soakwell

Product Code: 001245

Weight: 0.1kg

POS Material for RELN Soakwell - Rapid Flow Pad

#### Soakwell - Lid

Product Code: 000866 Weight: 1.4kg

Soakwell - Enviro Pack complete with 1x Soakwell Base, 1x Soakwell Lid,

Base, 1x Soakwell Lid, 1x Soakwell Sock, 1x 6m Stretch Drain 100mm Solid

Product Code: 000017
Weight: 6.7kg