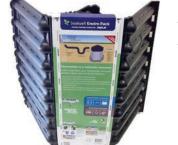

Range: Soakwell Base, Lid, Sock, Enviro Pack

Display: Hang Pads available

#### Soakwell - Lid

Product Code: 000866 Weight: 1.4kg

Soakwell - Enviro Pack complete with 1x Soakwell Base, 1x Soakwell Lid,

Base, 1x Soakwell Lid, 1x Soakwell Sock, 1x 6m Stretch Drain 100mm Solid

Product Code: 000017
Weight: 6.7kg