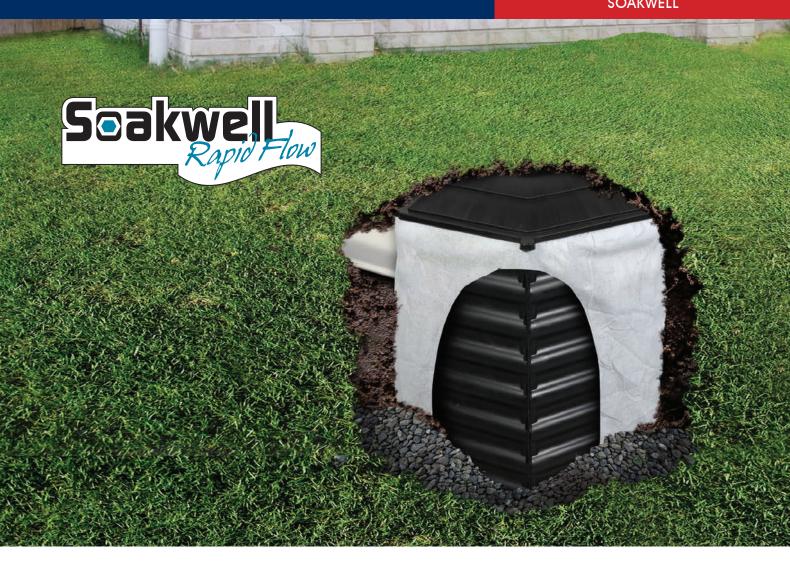

## Soakwell

RELN Soakwell quickly clears water in sandy soil. Ideal for distributing surfacewater from down pipes into the ground and surrounding soil, Soakwell consists of a base, lid and sock with knockout centre or bottom inlet/outlet for controlled flow.

#### Soakwell - Base

Product Code: 000865

Weight: 3kg

Soakwell - Sock

Soakwell

Product Code: 001245

Weight: 0.1kg

POS Material for RELN Soakwell - Rapid Flow Pad

Product Code: 000864

Drainage slots for maximum water flow

Sock to keep sandy soil from entering Soakwell