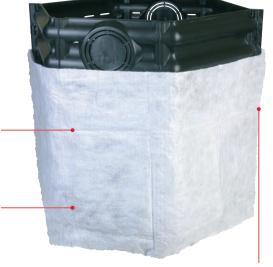

#### Q4. Why do I need a Soakwell Sock?

A. The Soakwell Sock stops sand entering the Soakwell. It also eliminates the need to backfill with blue metal aggregate.

Product Code: 000864

Drainage slots for maximum water flow

Sock to keep sandy soil from entering Soakwell