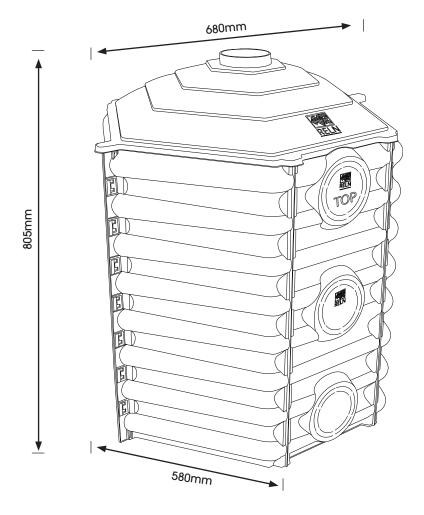

#### Soakwell - Base

Product Code: 000865

Weight: 3kg

Soakwell - Sock

Soakwell

Product Code: 001245

Weight: 0.1kg

POS Material for RELN Soakwell - Rapid Flow Pad

#### Soakwell - Lid

Product Code: 000866 Weight: 1.4kg

Soakwell - Enviro Pack complete with 1x Soakwell Base, 1x Soakwell Lid,

Base, 1x Soakwell Lid, 1x Soakwell Sock, 1x 6m Stretch Drain 100mm Solid

Product Code: 000017
Weight: 6.7kg